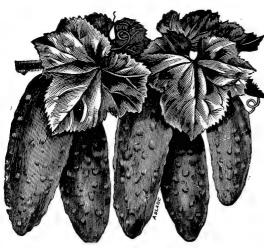

ASS

CULTURE.—Sow curled variety thickly in shallow drills every two or three weeks. Cut often. Sow water cress in damp soil or along streams of water.

**EXTRA CURLED**,—Used as salad,

TRUE WATER CRESS,-Grows along the banks of ponds and streams—a fine salad, Pkt. Oz. ¼Lb. Lb. .05 .10 .20 .50

.10 .35 1.25

#### CUCUMBERS

Culture.—For very early, sow seed in hotbeds upon pieces of sod. Transplant when danger from frost is over. For general crop, sow in open ground when danger from frost is over and again every two weeks for a succession. For pickles sow from middle of June to first week in July. Plant in hills 4 feet apart, making hills

TELEGRAPH,—For growing in hotbeds or greenhouses, Pkt., 25c. BOSTON PICKLING,—One of the best for pickling, 5c pkt., 20c oz., 50c 1/4 lb., \$1.50 lb.



COOL AND CRISP,-New, very desirable for both pickling and slicing, 5c pkt., 20c oz., 50c 1/4lb., \$1.50 lb.

EARLY CLUSTER,—A popular variety, grows in pairs, .05c pkt. 15c oz., 35c 1/4 lb., \$1.25 lb.

JAPANESE CLIMBING,—Good for frames or open ground, 5c pkt. 15c oz., 35c 1/4 lb., \$1.25 lb.

EARLY FRAME, Early, good for pickling and slicing, 5e pkt., 15e oz., 35e ¼ lb., \$1.25 lb.

EARLY RUSSIAN, — Very early small, fine, 5c pkt., 10c oz., 30c 1/4 lb., \$1.00 lb.

IMPROVED LONG GREEN,—The favorite for general crop, good pickler or slicer, 5c pkt., 20c oz. 50c ¼ lb., \$1.50 lb. NICHOL'S MEDIUM GREEN,—In-

termediate between Long Green and Frame, 5c pkt., 10c oz., 30c ½ lb., \$1.00 lb.

IMPROVED WHITE SPINE,—One of the popular varieties, early, vigorous grower, crisp and fine flavor, 5c